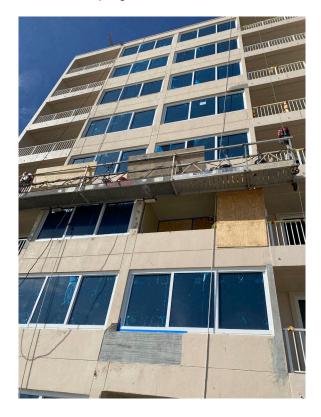

The East window in Unit 509 and 509 is being replaced today. The Engineer inspected the substrate and found no damage (See Photos 3-4). The windows will be installed today.

UNITED ENGINEERING CONSULTANTS

Picture 1: Typical wall repair

Picture 2: In-progress concrete repair at Unit 210 window sill

Picture 3: Window sill of Unit 508

Picture 4: Header of Unit 508

Picture 5: In-progress work on the 08/09 stack