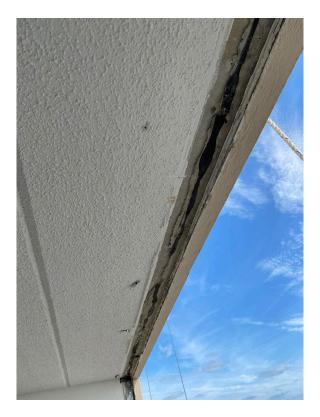

The East window in Unit 509 and 509 is being replaced today. The Engineer inspected the substrate and found no damage (See Photos 3-4). The windows will be installed today.

UNITED ENGINEERING CONSULTANTS

Picture 1: Typical wall repair

Picture 2: In-progress concrete repair at Unit 210 window sill

Picture 3: Window sill of Unit 508

Picture 4: Header of Unit 508

Picture 5: In-progress work on the 08/09 stack