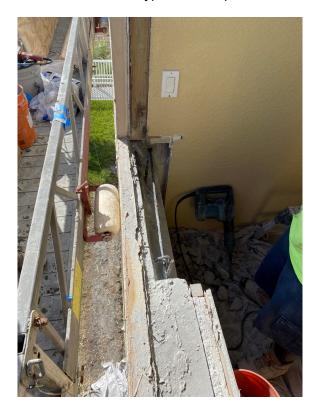

Concrete demolition continues.

Stucco repair continues on the 07/08 stack balconies and the 10/11 stack window drop.

Gulfstream removed the window of Unit 210 yesterday. There was concrete damage on the South side of the window sill (See Photo 2). A hardwall barrier has been installed on the interior of the unit. The Engineer provided direction for steel supplementation. Concrete demolition is in-progress.

Picture 1: Typical wall repair

Picture 2: In-progress concrete repair at Unit 210 window sill

Picture 3: Window sill of Unit 508

Picture 4: Header of Unit 508

Picture 5: In-progress work on the 08/09 stack