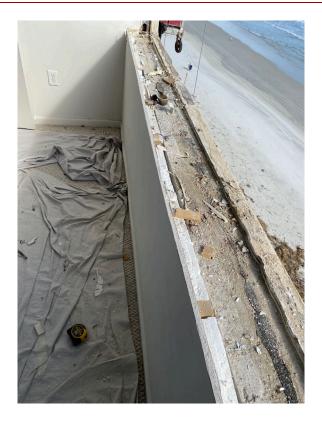

The East window in Unit 509 and 509 is being replaced today. The Engineer inspected the substrate and found no damage (See Photos 3-4). The windows will be installed today.

UNITED ENGINEERING CONSULTANTS

Picture 1: Typical wall repair

Picture 2: In-progress concrete repair at Unit 210 window sill

Picture 3: Window sill of Unit 508

Picture 4: Header of Unit 508

Picture 5: In-progress work on the 08/09 stack