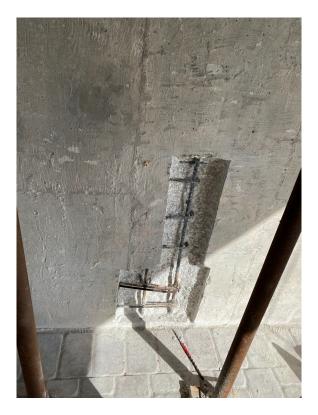

## **Observation Report:**

The Engineer was on-site to inspect miscellaneous concrete repairs (See Photo 1). The excavations conformed to ICRI standards. Supplemental steel was installed as directed. The excavations were approved to be cast.

Picture 1: Typical wall repair

Picture 2: In-progress concrete repair at Unit 210 window sill

Picture 3: Window sill of Unit 508

Picture 4: Header of Unit 508

Picture 5: In-progress work on the 08/09 stack